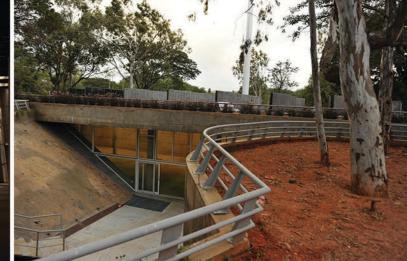

**ELEVATION OF PLAQUE** 

COURT 1 PUBLIC ENTRY AND SEATING AREA DESCENDING FROM GROUND TO MOTIVATIONAL HALL ENTRANCE

MOTIVATIONAL HALL

ENTRANCE TO THE MOTIVATIONAL HALL

SECTION THROUGH PLAQUE

- A 60X30X2 mm SS (Stainless steel) 304 grade box section
- B 19 mm thick mirror polished black granite fixed on the framework
- C 125mm thick RCC wall
- D 19mm thick polished white marble fixed on the framework
- E 50x50x4 mm SS L angle
- F River white pebbles