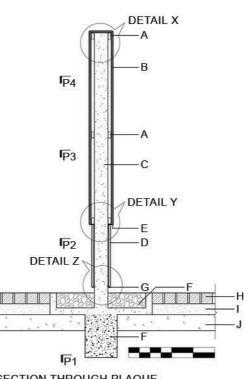

**ELEVATION OF PLAQUE** 

COURT 1 PUBLIC ENTRY AND SEATING AREA DESCENDING FROM GROUND TO MOTIVATIONAL HALL ENTRANCE

MOTIVATIONAL HALL

ENTRANCE TO THE MOTIVATIONAL HALL

SECTION THROUGH PLAQUE

- A 60X30X2 mm SS (Stainless steel) 304 grade box section
- B 19 mm thick mirror polished black granite fixed on the framework
- C 125mm thick RCC wall
- D 19mm thick polished white marble fixed on the framework
- E 50x50x4 mm SS L angle
- F River white pebbles

- G 25x25x6 mm SS L angle H 100x100x100 thick grey cobble stone to pattern
- I 100 mm thick compacted sand J 150 mm thick PCC 1:4:8
- K Beam to structural detail
- L 6x6 mm V groove and joint filled by structural black sealant (3m/equivalent)