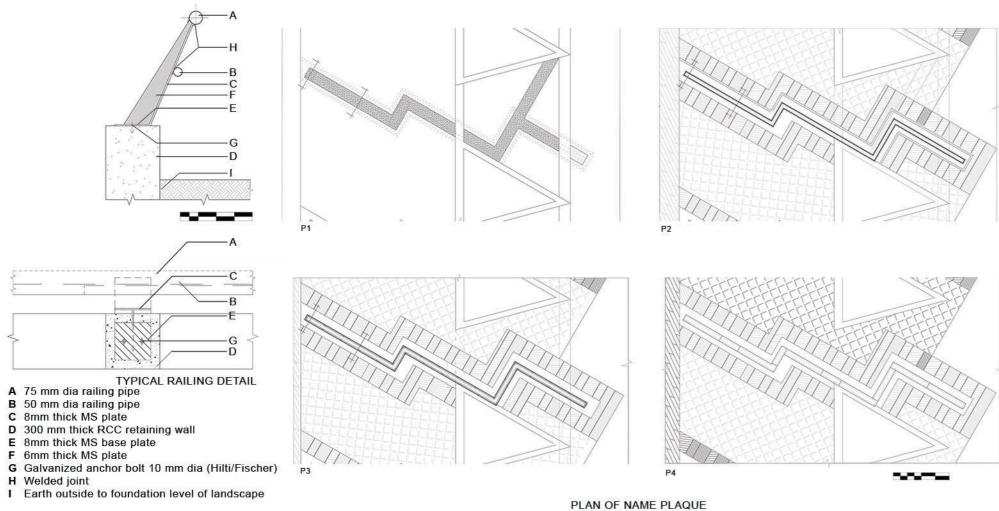

**ELEVATION OF PLAQUE** 

COURT 1 PUBLIC ENTRY AND SEATING AREA DESCENDING FROM GROUND TO MOTIVATIONAL HALL ENTRANCE

MOTIVATIONAL HALL

ENTRANCE TO THE MOTIVATIONAL HALL

SECTION THROUGH PLAQUE

- A 60X30X2 mm SS (Stainless steel) 304 grade box section
- B 19 mm thick mirror polished black granite fixed on the framework
- C 125mm thick RCC wall
- D 19mm thick polished white marble fixed on the framework
- E 50x50x4 mm SS L angle
- F River white pebbles

- G 25x25x6 mm SS L angle H 100x100x100 thick grey cobble stone to pattern
- I 100 mm thick compacted sand J 150 mm thick PCC 1:4:8
- K Beam to structural detail
- L 6x6 mm V groove and joint filled by structural black sealant (3m/equivalent)