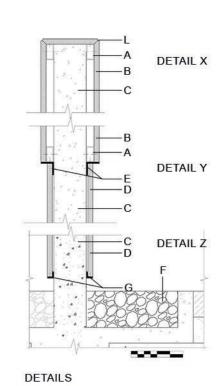

**ELEVATION OF PLAQUE** 

COURT 1 PUBLIC ENTRY AND SEATING AREA DESCENDING FROM GROUND TO MOTIVATIONAL HALL ENTRANCE

MOTIVATIONAL HALL

ENTRANCE TO THE MOTIVATIONAL HALL

SECTION THROUGH PLAQUE

- A 60X30X2 mm SS (Stainless steel) 304 grade box section
- B 19 mm thick mirror polished black granite fixed on the framework
- C 125mm thick RCC wall
- D 19mm thick polished white marble fixed on the framework
- E 50x50x4 mm SS L angle
- F River white pebbles

- G 25x25x6 mm SS L angle H 100x100x100 thick grey cobble stone to pattern
- I 100 mm thick compacted sand J 150 mm thick PCC 1:4:8
- K Beam to structural detail
- L 6x6 mm V groove and joint filled by structural black sealant (3m/equivalent)