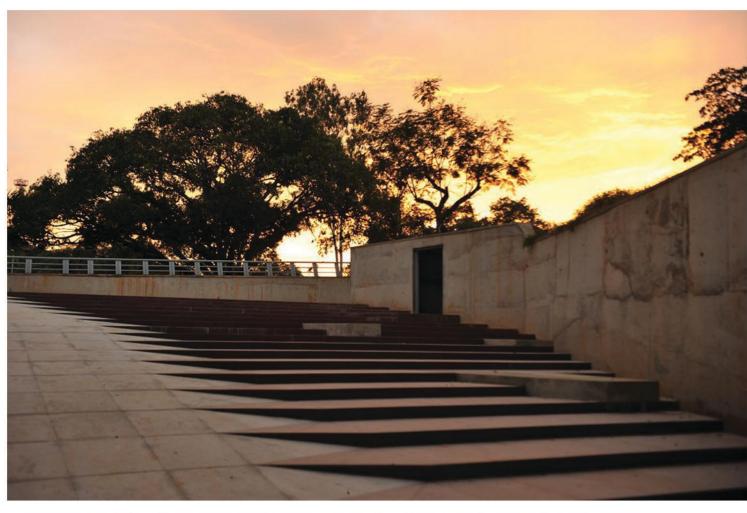

**ELEVATION OF PLAQUE** 

COURT 1 PUBLIC ENTRY AND SEATING AREA DESCENDING FROM GROUND TO MOTIVATIONAL HALL ENTRANCE

MOTIVATIONAL HALL

ENTRANCE TO THE MOTIVATIONAL HALL

SECTION THROUGH PLAQUE

- A 60X30X2 mm SS (Stainless steel) 304 grade box section
- B 19 mm thick mirror polished black granite fixed on the framework
- C 125mm thick RCC wall
- D 19mm thick polished white marble fixed on the framework
- E 50x50x4 mm SS L angle
- F River white pebbles