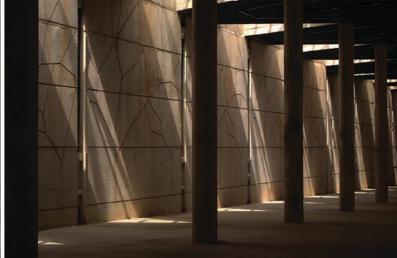

**ELEVATION OF PLAQUE** 





COURT 1 PUBLIC ENTRY AND SEATING AREA DESCENDING FROM GROUND TO MOTIVATIONAL HALL ENTRANCE

MOTIVATIONAL HALL

ENTRANCE TO THE MOTIVATIONAL HALL





SECTION THROUGH PLAQUE

- A 60X30X2 mm SS (Stainless steel) 304 grade box section
- B 19 mm thick mirror polished black granite fixed on the framework
- C 125mm thick RCC wall
- D 19mm thick polished white marble fixed on the framework
- E 50x50x4 mm SS L angle
- F River white pebbles



- G 25x25x6 mm SS L angle H 100x100x100 thick grey cobble stone to pattern
- I 100 mm thick compacted sand J 150 mm thick PCC 1:4:8
- K Beam to structural detail
- L 6x6 mm V groove and joint filled by structural black sealant (3m/equivalent)