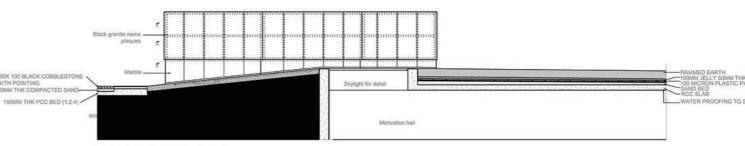

**ELEVATION OF PLAQUE** 

COURT 1 PUBLIC ENTRY AND SEATING AREA DESCENDING FROM GROUND TO MOTIVATIONAL HALL ENTRANCE

MOTIVATIONAL HALL

ENTRANCE TO THE MOTIVATIONAL HALL

SECTION THROUGH PLAQUE

- A 60X30X2 mm SS (Stainless steel) 304 grade box section
- B 19 mm thick mirror polished black granite fixed on the framework
- C 125mm thick RCC wall
- D 19mm thick polished white marble fixed on the framework
- E 50x50x4 mm SS L angle
- F River white pebbles

- G 25x25x6 mm SS L angle H 100x100x100 thick grey cobble stone to pattern
- I 100 mm thick compacted sand J 150 mm thick PCC 1:4:8
- K Beam to structural detail
- L 6x6 mm V groove and joint filled by structural black sealant (3m/equivalent)